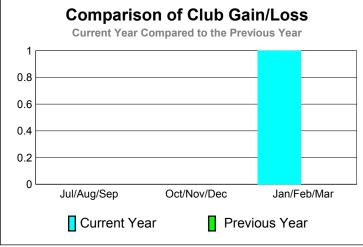

|             |                     | <u>Club</u><br><b>20</b> 1    |                                   | <u>Clubs</u><br>2009-2010        |                                  |
|-------------|---------------------|-------------------------------|-----------------------------------|----------------------------------|----------------------------------|
| Month       | New<br>Club<br>Goal | Actual<br>New<br><u>Clubs</u> | Actual<br>Dropped<br><u>Clubs</u> | Gain/<br>Loss of<br><u>Clubs</u> | Gain/<br>Loss of<br><u>Clubs</u> |
| Jul/Aug/Sep | 1                   | 0                             | 0                                 | 0                                | 0                                |
| Oct/Nov/Dec | 1                   | 0                             | 0                                 | 0                                | 0                                |
| Jan/Feb/Mar | 1                   | 1                             | 0                                 | 1                                | 0                                |