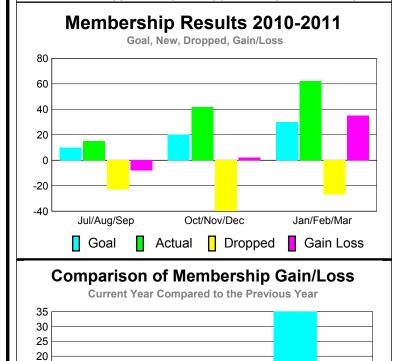

## YTD Status Quo Clubs 2010-2011

| <u> MEMBERSHIP</u> |             |               |                   |             |             |  |  |  |  |
|--------------------|-------------|---------------|-------------------|-------------|-------------|--|--|--|--|
|                    | <u>N</u>    | <b>Member</b> | <u>Membership</u> |             |             |  |  |  |  |
|                    |             | 201           | 2009-2010         |             |             |  |  |  |  |
|                    |             |               |                   |             |             |  |  |  |  |
|                    | Net         | <b>Actual</b> | Actual            | Gain/       | Gain/       |  |  |  |  |
| Month              | Memb        | New           | Dropped           | Loss of     | Loss of     |  |  |  |  |
| Month              | <u>Goal</u> | <u>Memb</u>   | <u>Memb</u>       | <u>Memb</u> | <u>Memb</u> |  |  |  |  |
| Jul/Aug/Sep        | 10          | 15            | -23               | -8          | 4           |  |  |  |  |
| Oct/Nov/Dec        | 20          | 42            | -40               | 2           | 13          |  |  |  |  |
| Jan/Feb/Mar        | 30          | 62            | -27               | 35          | -2          |  |  |  |  |
| Totals             | 60          | 119           | -90               | 29          | 15          |  |  |  |  |