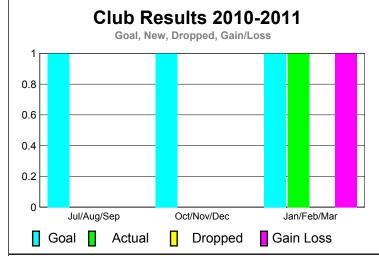

|             |                     | <u>Club</u><br><b>20</b> 1    |                                   | <u>Clubs</u><br>2009-2010        |                                  |
|-------------|---------------------|-------------------------------|-----------------------------------|----------------------------------|----------------------------------|
| Month       | New<br>Club<br>Goal | Actual<br>New<br><u>Clubs</u> | Actual<br>Dropped<br><u>Clubs</u> | Gain/<br>Loss of<br><u>Clubs</u> | Gain/<br>Loss of<br><u>Clubs</u> |
| Jul/Aug/Sep | 1                   | 0                             | 0                                 | 0                                | 0                                |
| Oct/Nov/Dec | 1                   | 0                             | 0                                 | 0                                | 0                                |
| Jan/Feb/Mar | 1                   | 1                             | 0                                 | 1                                | 0                                |